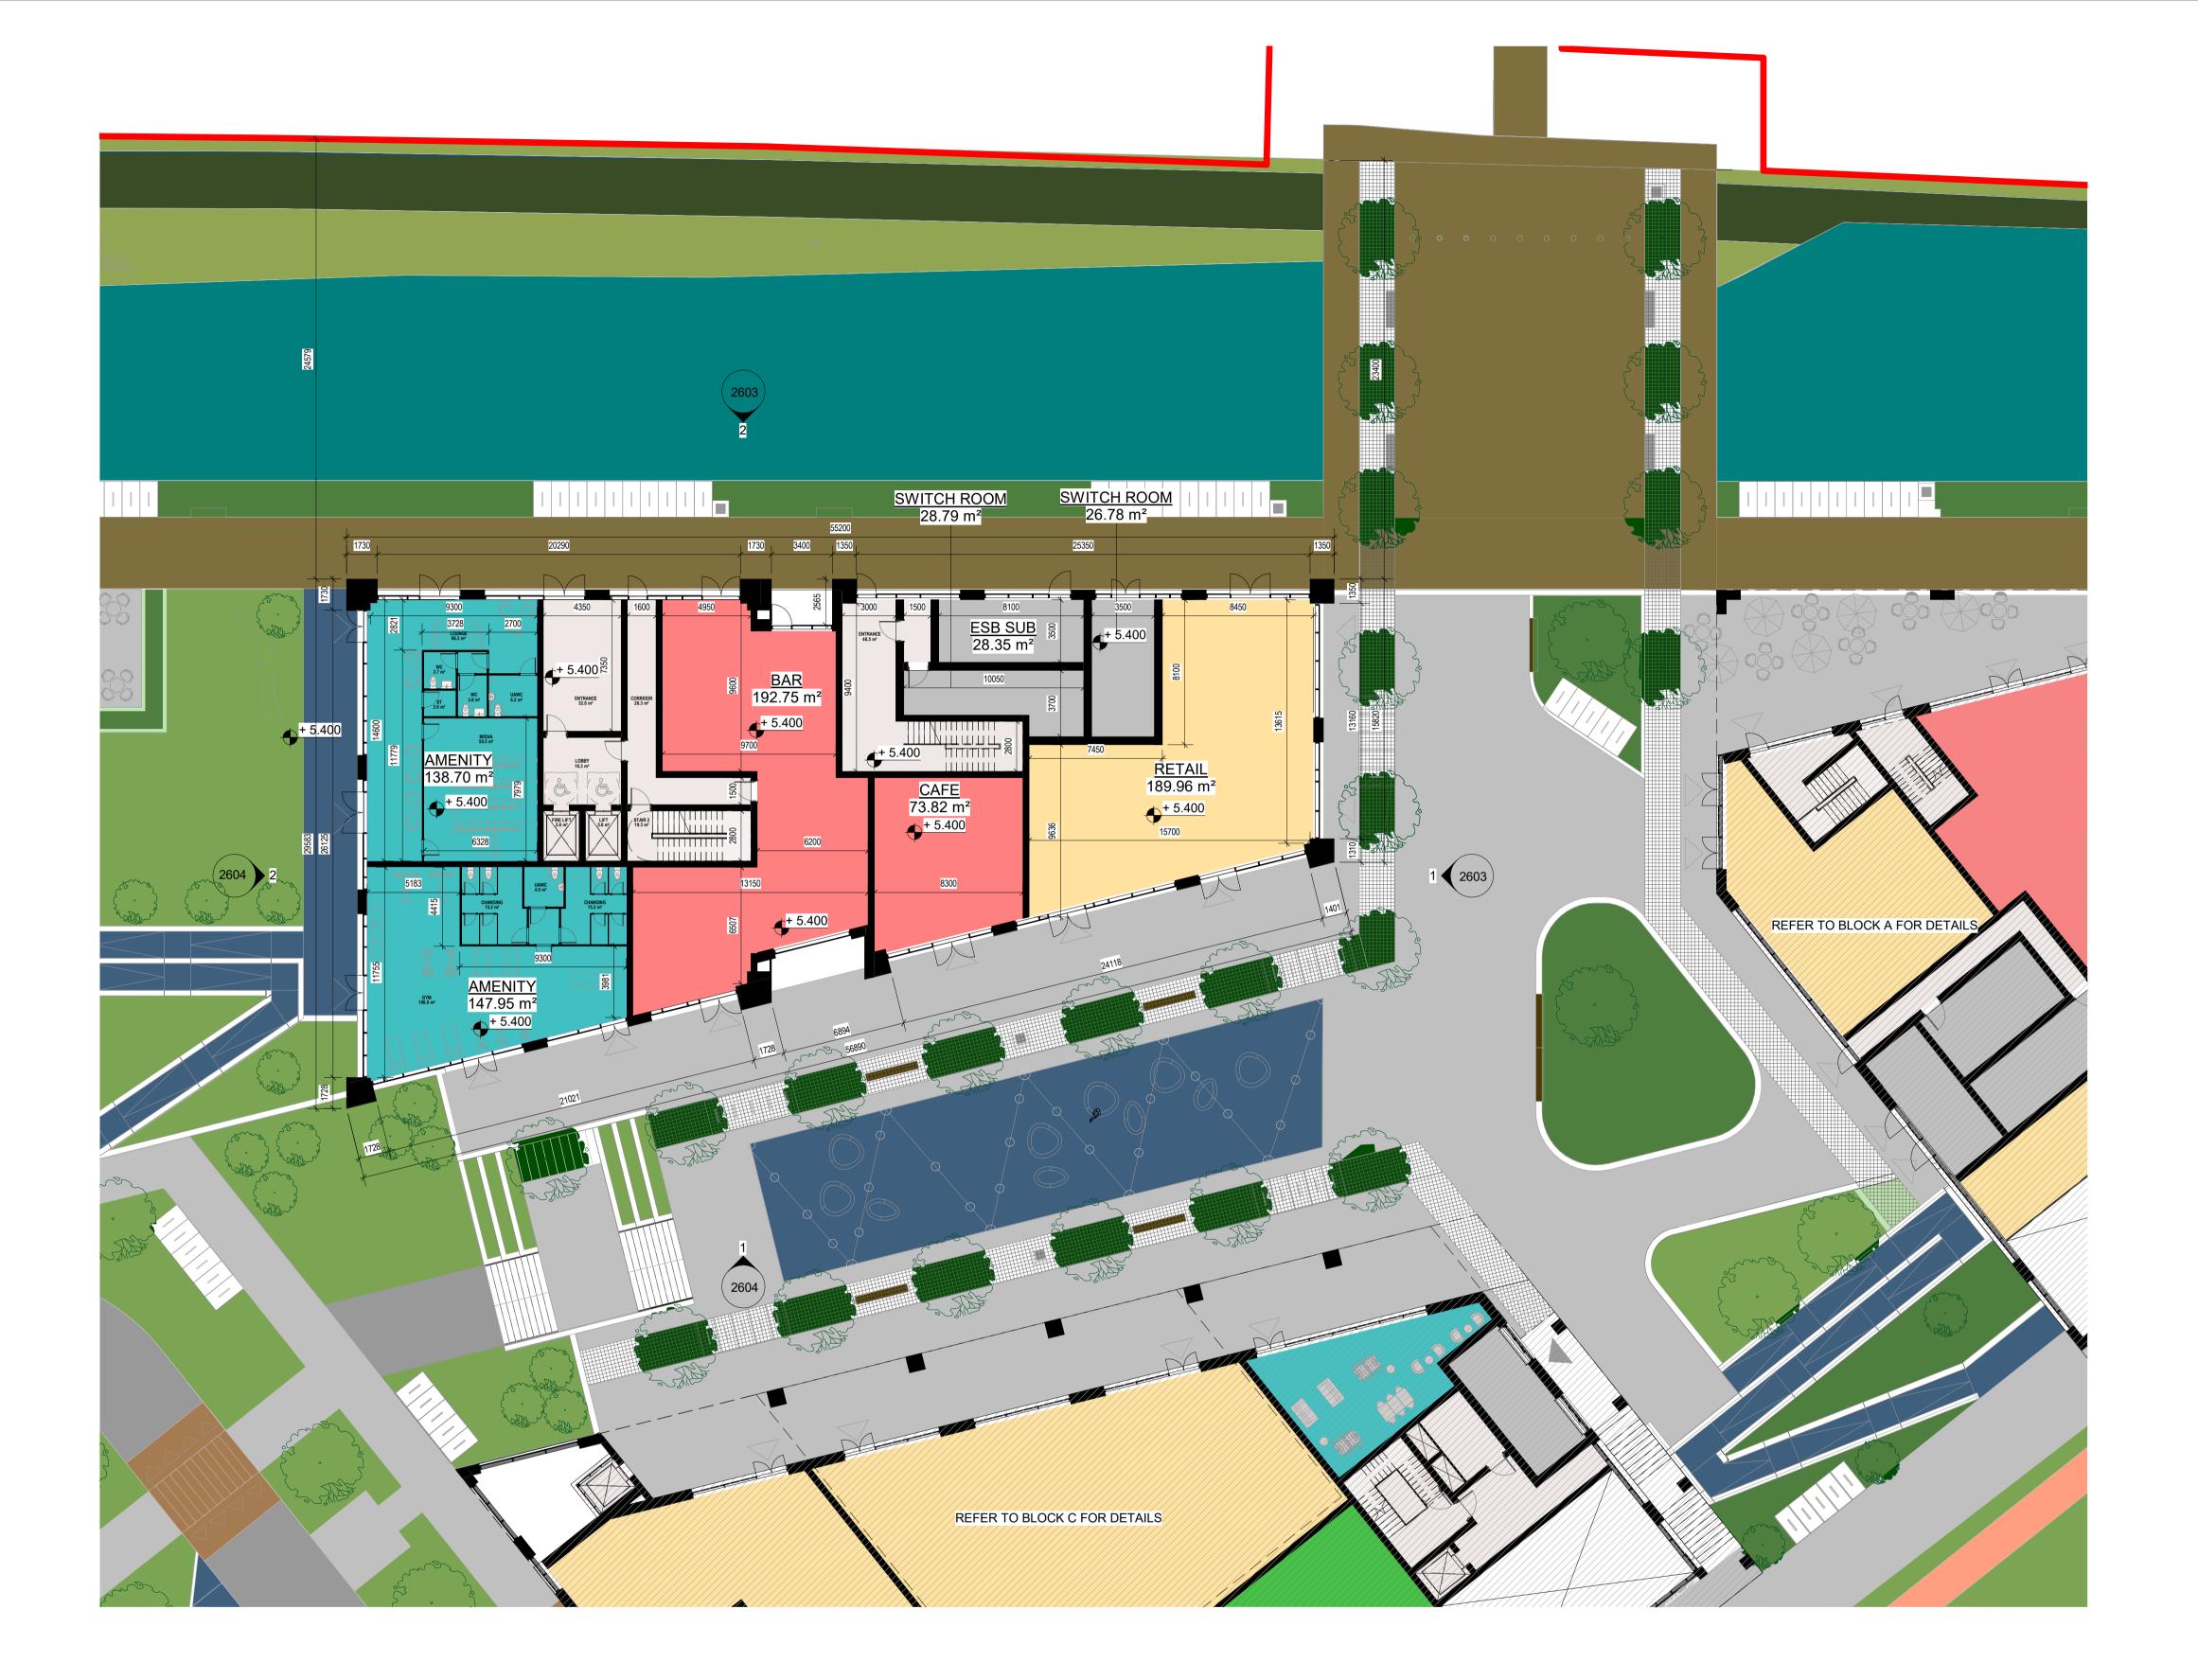

LANDS IN APPLICANT'S **OWNERSHIP** 

FLOOR PLAN KEY: EH - ENTRANCE HALL

ST - STORAGE HP- HOT PRESS KIT/LIV/DIN - KITCHEN + LIVING +DINING ROOM

## **AREA TYPES**

| 2 BED          |
|----------------|
| 3 BED          |
| 3 BED - DUPLEX |
| CAR PARK       |
|                |

R PARK SERVICES

CIRCULATION

COMMERCIAL COMMUNAL AMENITY

BAR/ CAFE CRECHE

BIKE

## PLANNING

Tiznow Property Company Limited (Comer Group Ireland)

City Park Development at the Former Tedcastles Site, Centre Park Road, Cork Drawing Title:

PLAN - BLOCK B - LEVEL 00

|  | Drawn<br><b>VF</b>  | Checked<br>EB | Paper Size  | Scale 1:   | 200 | @A1            | Date 06/25/2 | 1  |
|--|---------------------|---------------|-------------|------------|-----|----------------|--------------|----|
|  | Project No. PE21055 |               | Drawing No. | rawing No. |     | Classification |              |    |
|  |                     |               | 2140        |            |     |                |              | P0 |
|  | File Name           |               | 1           |            | l   |                |              |    |